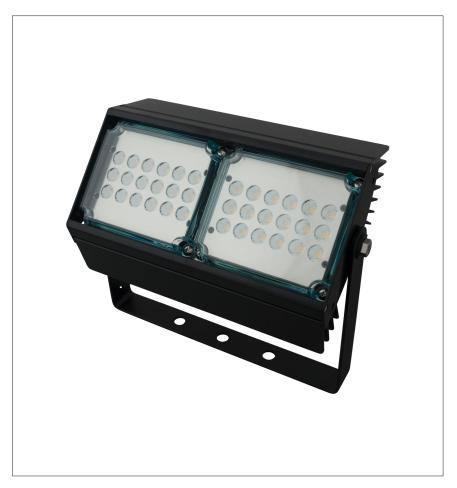

## **100W Mono High Power LED**

| Product Code   | AQL-911                       |
|----------------|-------------------------------|
| Product Family | AQL-900 Series                |
| Construction   | CNC Machined Aluminium        |
| IP Rating      | IP65                          |
| Warranty       | 3-Year Aqualux Warranty       |
| Body Colour    | Black Powder Coat (AI)        |
| Control Gear   | 24V DC                        |
| Rated Power    | 100W                          |
| Nominal Lumens | 5000Lms                       |
| CCT / Colour   | 2700K - 900mA / 5000K - 900mA |
| Optical        | 25° / 40° / 60°               |
| CRI            | 80                            |
| Cable          | 1m Aqualux Cable              |
| Dimming        | PWM Power Dimming             |

## Introduction

Delivering up to 5000lm in the 100W model, the Aqualux 900 series of architectural LED floodlights are specifically designed for situations where you need the most output from a compact, stylish luminaire.