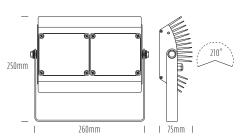

## **100W Mono High Power LED**

| Product Code   | AQL-911                       |
|----------------|-------------------------------|
| Product Family | AQL-900 Series                |
| Construction   | CNC Machined Aluminium        |
| IP Rating      | IP65                          |
| Warranty       | 3-Year Aqualux Warranty       |
| Body Colour    | Black Powder Coat (AI)        |
| Control Gear   | 24V DC                        |
| Rated Power    | 100W                          |
| Nominal Lumens | 5000Lms                       |
| CCT / Colour   | 2700K - 900mA / 5000K - 900mA |
| Optical        | 25° / 40° / 60°               |
| CRI            | 80                            |
| Cable          | 1m Aqualux Cable              |
| Dimming        | PWM Power Dimming             |