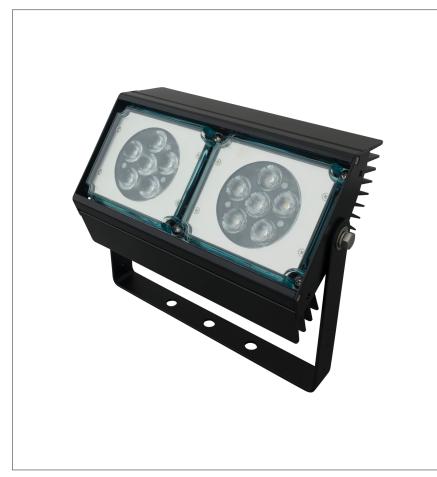

## **100W RGBW High Power LED**

| Product Code   | AQL-913                 |
|----------------|-------------------------|
| Product Family | AQL-900 Series          |
| Construction   | CNC Machined Aluminium  |
| IP Rating      | IP65                    |
| Warranty       | 3-Year Aqualux Warranty |
| Body Colour    | Black Powder Coat (Al)  |
| Control Gear   | 24V DC                  |
| Rated Power    | 100W                    |
| Nominal Lumens | 5550Lms                 |
| CCT / Colour   | RGB + 3000K             |
| Optical        | 30° / 50° / 70°         |
| CRI            | 80                      |
| Cable          | 1m Aqualux Cable        |
| Dimming        | PWM Power Dimming       |

## Introduction

The AQL-913 is a 100W RGBW LED floodlight designed for general-purpose illumination in a range of scenarios. Available in multiple optical beams and treated with an enhanced thermal dissipation paint.