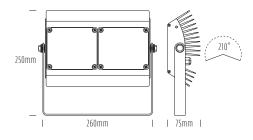

## **100W RGBW High Power LED**

| Product Code   | AQL-913                 |
|----------------|-------------------------|
| Product Family | AQL-900 Series          |
| Construction   | CNC Machined Aluminium  |
| IP Rating      | IP65                    |
| Warranty       | 3-Year Aqualux Warranty |
| Body Colour    | Black Powder Coat (Al)  |
| Control Gear   | 24V DC                  |
| Rated Power    | 100W                    |
| Nominal Lumens | 5550Lms                 |
| CCT / Colour   | RGB + 3000K             |
| Optical        | 30° / 50° / 70°         |
| CRI            | 80                      |
| Cable          | 1m Aqualux Cable        |
| Dimming        | PWM Power Dimming       |